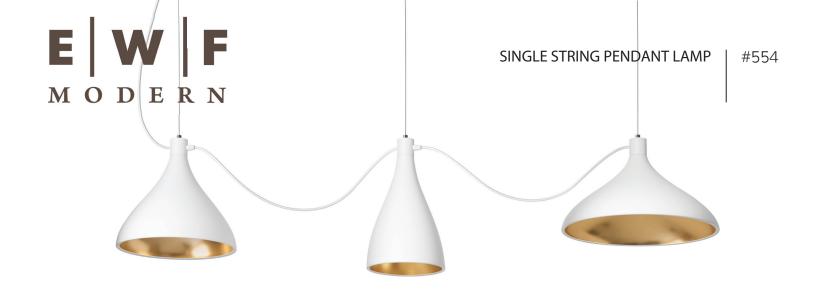

Vertical mounting kits included

Other lamp configurations available Colors: matte black + brass with black cord, matte white + brass with white cord, or brass on brass with black cord

prices subject to change | delivery not included

## SWELL STRING SINGLE NARROW SWELL STRING SINGLE MEDIUM SWELL STRING SINGLE WIDE