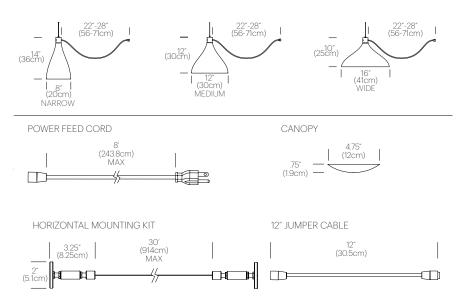

## **Dimensions**

VERTICAL STRING PENDANT LAMP HORIZONTAL STRING PENDANT LAMP

shadeØ8-16" shadeH10-14" cordH10'max shadeØ8-16" shadeH10-14" mounting cableW30'max

Steel Canopy + Mounting Hardware, Aluminum Socket + Check-Ring, Spun Aluminum Shade, + PVC Cord

Horizontal mounting kits SOLD SEPARATELY
Horizontal mounting kit supports 12 lamps MAX
8' power feed cord and canopy SOLD SEPARATELY
Fully dimmable
For indoor or outdoor use - damp rated
Interchangeable shades
Interconnectable sockets
40K hour lifespan or 20 years of daily use
E26 - 2700K PAR LED bulb type
14.5W power consumption
97% recyclable
ETL + RoHS certified

## SWELL STRING SINGLE NARROW SWELL STRING SINGLE MEDIUM SWELL STRING SINGLE WIDE