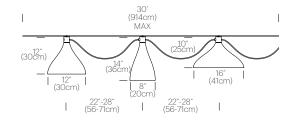

| Dimensions<br>3 MIXED VERTICAL STRING PENDANT LAMP<br>3 MIXED HORIZONTAL STRING PENDANT LAMP<br>Materials | shadeØ8-16″ shadeH10-14″ cordH10'max W58-70'<br>shadeØ8-16″ shadeH10-14″ mounting cableW30'mc<br>Steel Canopy + Mounting Hardware, Aluminum                                                                                                                                                                                                                                                                                                  |
|-----------------------------------------------------------------------------------------------------------|----------------------------------------------------------------------------------------------------------------------------------------------------------------------------------------------------------------------------------------------------------------------------------------------------------------------------------------------------------------------------------------------------------------------------------------------|
|                                                                                                           | Socket + Check-Ring, Spun Aluminum Shade, + PVC<br>Cord                                                                                                                                                                                                                                                                                                                                                                                      |
| Details                                                                                                   | Vertical mounting kits included<br>Horizontal mounting kits SOLD SEPARATELY<br>Horizontal mounting kit supports 12 lamps MAX<br>8' power feed cord and canopy included<br>Fully dimmable<br>For indoor or outdoor use - damp rated<br>Interchangeable shades<br>Interconnectable sockets<br>40K hour lifespan or 20 years of daily use<br>E26 - 2700K PAR LED bulb type<br>14.5W power consumption<br>97% recyclable<br>ETL + RoHS certified |
| Options                                                                                                   | Other lamp configurations available<br>Colors: matte black + brass with black cord, matte<br>white + brass with white cord, or brass on brass<br>with black cord                                                                                                                                                                                                                                                                             |