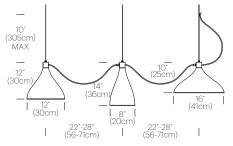

| Dimensions<br>3 MIXED VERTICAL STRING PENDANT LAMP<br>3 MIXED HORIZONTAL STRING PENDANT LAMP<br>Materials | shadeØ8-16″ shadeH10-14″ cordH10'max W58-70'<br>shadeØ8-16″ shadeH10-14″ mounting cableW30'mc<br>Steel Canopy + Mounting Hardware, Aluminum                                                                                                                                                                                                                                                                                                  |
|-----------------------------------------------------------------------------------------------------------|----------------------------------------------------------------------------------------------------------------------------------------------------------------------------------------------------------------------------------------------------------------------------------------------------------------------------------------------------------------------------------------------------------------------------------------------|
|                                                                                                           | Socket + Check-Ring, Spun Aluminum Shade, + PVC<br>Cord                                                                                                                                                                                                                                                                                                                                                                                      |
| Details                                                                                                   | Vertical mounting kits included<br>Horizontal mounting kits SOLD SEPARATELY<br>Horizontal mounting kit supports 12 lamps MAX<br>8' power feed cord and canopy included<br>Fully dimmable<br>For indoor or outdoor use - damp rated<br>Interchangeable shades<br>Interconnectable sockets<br>40K hour lifespan or 20 years of daily use<br>E26 - 2700K PAR LED bulb type<br>14.5W power consumption<br>97% recyclable<br>ETL + RoHS certified |
| Options                                                                                                   | Other lamp configurations available<br>Colors: matte black + brass with black cord, matte<br>white + brass with white cord, or brass on brass<br>with black cord                                                                                                                                                                                                                                                                             |