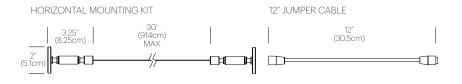

| Dimensions<br>3 MIXED VERTICAL STRING PENDANT LAMP<br>3 MIXED HORIZONTAL STRING PENDANT LAMP<br>Materials | shadeØ8-16″ shadeH10-14″ cordH10'max W58-70'<br>shadeØ8-16″ shadeH10-14″ mounting cableW30'mc<br>Steel Canopy + Mounting Hardware, Aluminum                                                                                                                                                                                                                                                                                                  |
|-----------------------------------------------------------------------------------------------------------|----------------------------------------------------------------------------------------------------------------------------------------------------------------------------------------------------------------------------------------------------------------------------------------------------------------------------------------------------------------------------------------------------------------------------------------------|
|                                                                                                           | Socket + Check-Ring, Spun Aluminum Shade, + PVC<br>Cord                                                                                                                                                                                                                                                                                                                                                                                      |
| Details                                                                                                   | Vertical mounting kits included<br>Horizontal mounting kits SOLD SEPARATELY<br>Horizontal mounting kit supports 12 lamps MAX<br>8' power feed cord and canopy included<br>Fully dimmable<br>For indoor or outdoor use - damp rated<br>Interchangeable shades<br>Interconnectable sockets<br>40K hour lifespan or 20 years of daily use<br>E26 - 2700K PAR LED bulb type<br>14.5W power consumption<br>97% recyclable<br>ETL + RoHS certified |
| Options                                                                                                   | Other lamp configurations available<br>Colors: matte black + brass with black cord, matte<br>white + brass with white cord, or brass on brass<br>with black cord                                                                                                                                                                                                                                                                             |