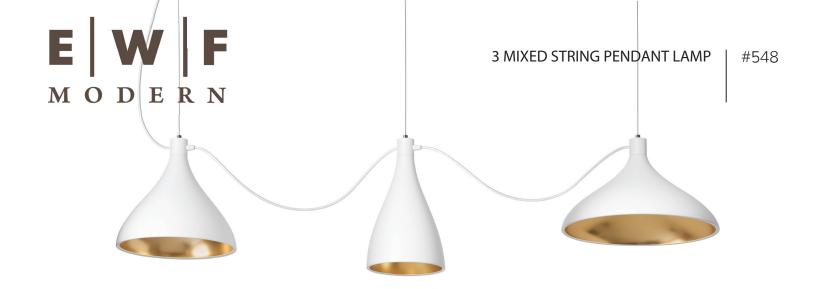

| Dimensions<br>3 MIXED VERTICAL STRING PENDANT LAMP<br>3 MIXED HORIZONTAL STRING PENDANT LAMP<br>Materials | shadeØ8-16″ shadeH10-14″ cordH10'max W58-70'<br>shadeØ8-16″ shadeH10-14″ mounting cableW30'mc<br>Steel Canopy + Mounting Hardware, Aluminum                                                                                                                                                                                                                                                                                                  |
|-----------------------------------------------------------------------------------------------------------|----------------------------------------------------------------------------------------------------------------------------------------------------------------------------------------------------------------------------------------------------------------------------------------------------------------------------------------------------------------------------------------------------------------------------------------------|
|                                                                                                           | Socket + Check-Ring, Spun Aluminum Shade, + PVC<br>Cord                                                                                                                                                                                                                                                                                                                                                                                      |
| Details                                                                                                   | Vertical mounting kits included<br>Horizontal mounting kits SOLD SEPARATELY<br>Horizontal mounting kit supports 12 lamps MAX<br>8' power feed cord and canopy included<br>Fully dimmable<br>For indoor or outdoor use - damp rated<br>Interchangeable shades<br>Interconnectable sockets<br>40K hour lifespan or 20 years of daily use<br>E26 - 2700K PAR LED bulb type<br>14.5W power consumption<br>97% recyclable<br>ETL + RoHS certified |
| Options                                                                                                   | Other lamp configurations available<br>Colors: matte black + brass with black cord, matte<br>white + brass with white cord, or brass on brass<br>with black cord                                                                                                                                                                                                                                                                             |