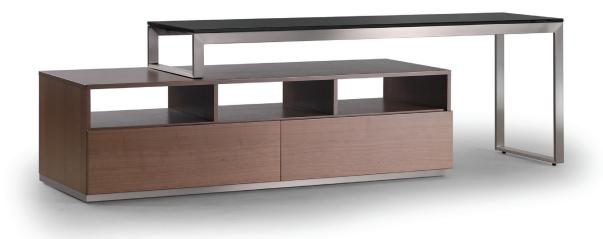

## **Dimensions**

CONSOLE

LOW MOUNTED SHELF TALL MOUNTED SHELF W55" D18.25" H15.25"

W60" D15.75" H17.25"

W60" D15.75" H22"

Material

Wood veneer on engineered wood

Brushed stainless or powder coated steel

Water-based UV-cured finish

Starfire glass (optional)

**Options** 

Configuration

Glass or wood top mounted shelf finish

Steel finish

Wood finish

**Details** 

Optional mounted shelf sold separately

Open space in console: W17.5" H5"

Add 0.75" to listed height above for veneer top shelf Full extension drawers feature a soft closing mechanism 21" mounted shelf adds 4.25" of vertical space for electronics between the shelf and cabinet top

Velcro straps included to attach wires

Glass top is 0.5" thick and availabe in anti-glare, anti-

fingerprint finishes

prices subject to change | delivery not included