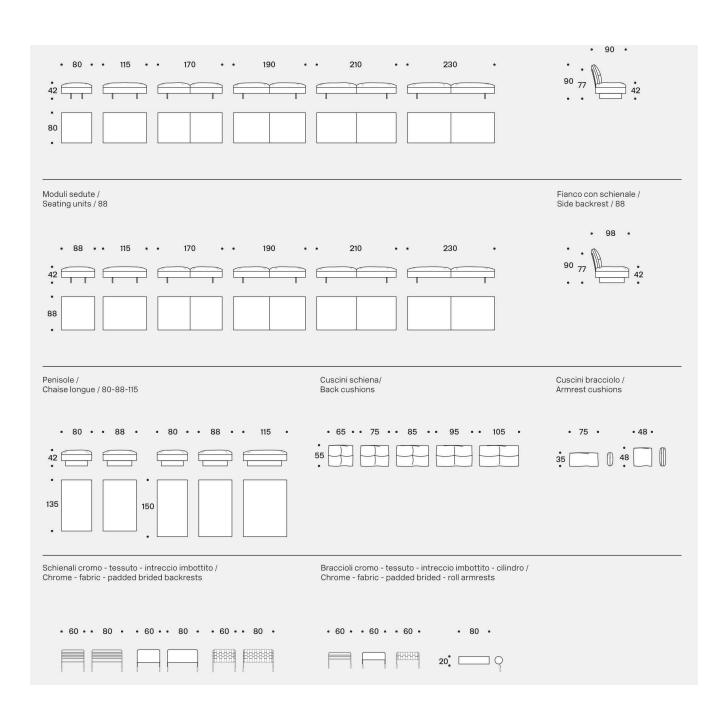

## **Options**

Modular sofa sections, back rests, arm rests and cushions are sold separately and available in multiple sizes

Configuration

Upholstery material

Upholstered, woven, chrome or plain steel back +

## **Details**

Fully removable covers

Down wrapped seat and back cushions

Each modular section, backrest frame, back cushion, armrest frame + arm cushion are sold separately