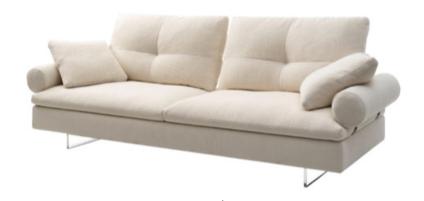

## **Dimensions**

OTTOMAN SMALL

OTTOMAN LARGE

SINGLE SEAT SOFA

2 SEAT SOFA SMALL

2 SEAT SOFA MEDIUM

2 SEAT SOFA LARGE

2 SEAT SOFA XLARGE

W35.6" / D35.5" / H35" / SH16"

W38.6" / D38.6" / H35" / SH16"

W45.25" / D35.5 or 38.6" / H35" / SH16"

W67" / D35.5 or 38.6" / H35" / SH16"

W75" / D35.5 or 38.6" / H35" / SH16"

W82.7" / D35.5 or 38.6" / H35" / SH16"

W90.5" / D35.5 or 38.6" / H35" / SH16"