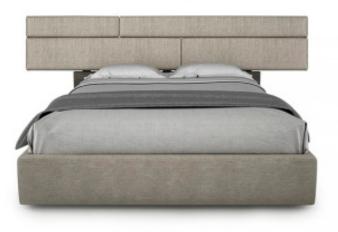

## **E W F** M O D E R N

| Dimensions                  |                                                                                                                                                     |
|-----------------------------|-----------------------------------------------------------------------------------------------------------------------------------------------------|
| QUEEN                       | W68.5" D88.5" H41.25"                                                                                                                               |
| KING                        | W86" D88.5" H41.25"                                                                                                                                 |
| QUEEN W/ EXTENDED HEADBOARD | W103" D88.5" H41.25"                                                                                                                                |
| KING W/ EXTENDED HEADBOARD  | W120.5" D88.5" H41.25"                                                                                                                              |
| Material                    | Birch hardwood + engineered wood veneer<br>Leather or fabric upholstery                                                                             |
| Options                     | Extended or regular headboard<br>Size<br>Upholstered or non-upholstered headboard<br>Birch wood stain<br>Many leather and fabric upholstery options |