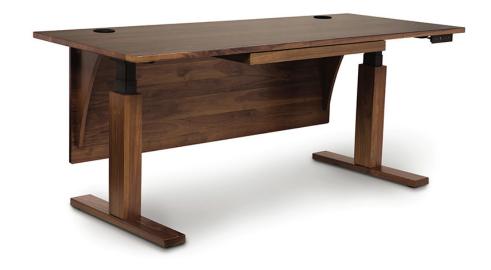

## **Dimensions**

**DEPTH** 26" or 30"

48", 54", 60", 66", or 72" WIDTH

**HEIGHT** 25-51" (all the same)

**Options** 

SIZE

SHAPE (rectangle, rectangle with cutout, rounded rectangle, rounded rectangle with cutout) EDGE SHAPE (square edge or eased edge) TOP FINISH (natural cherry, autumn cherry, cognac cherry, saddle cherry, smoke cherry, walnut, soaped ash, weathered ash, seared

ash, taupe ash, sand ash)

BASE COLOR (black or white or wood base)

EXTRAS OPTIONS (modesty panel, pencil drawer, key-

board tray, grommet, power insert, monitor arm)

Material

Solid wood Metal

Details

Pencil and keyboard tray not available with desk shapes that have cutout.

Position of grommet, powered insert and monitor

arm can be on the right, left, or center of the desk.

prices subject to change | delivery not included