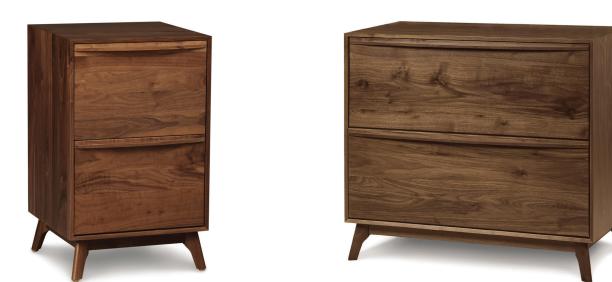

|                                | 1                                                                                                                                                        |
|--------------------------------|----------------------------------------------------------------------------------------------------------------------------------------------------------|
| Dimensions                     |                                                                                                                                                          |
| LARGE                          | W33.5" D18" H30"                                                                                                                                         |
| SMALL                          | W18.5" D18" H30"                                                                                                                                         |
|                                |                                                                                                                                                          |
|                                |                                                                                                                                                          |
|                                |                                                                                                                                                          |
|                                |                                                                                                                                                          |
|                                |                                                                                                                                                          |
|                                |                                                                                                                                                          |
|                                |                                                                                                                                                          |
| Material                       | Solid American black walnut                                                                                                                              |
|                                | Engineered wood                                                                                                                                          |
|                                |                                                                                                                                                          |
|                                | Size                                                                                                                                                     |
| Details                        | Removable rods for hanging file storage included<br>Coordinating desk available                                                                          |
| Material<br>Options<br>Details | Solid maple hardwood<br>Engineered wood<br>Greenguard certified low chemical emission finish<br>Size<br>Removable rods for hanging file storage included |