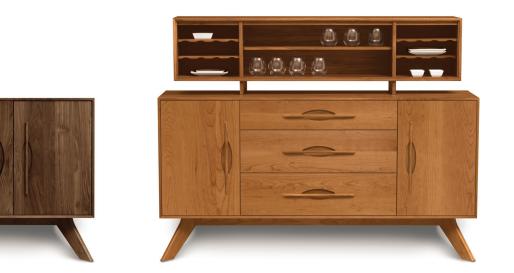

| Dimensions     |                                                                                                                                                                                                                                        |
|----------------|----------------------------------------------------------------------------------------------------------------------------------------------------------------------------------------------------------------------------------------|
| BUFFET         | W66.25" D18" H34"                                                                                                                                                                                                                      |
| OPTIONAL HUTCH | W60" D12" H16"                                                                                                                                                                                                                         |
|                |                                                                                                                                                                                                                                        |
|                |                                                                                                                                                                                                                                        |
|                |                                                                                                                                                                                                                                        |
|                |                                                                                                                                                                                                                                        |
| Material       | Solid wood<br>Greenguard certified finish                                                                                                                                                                                              |
| Options        | American black walnut or cherry<br>Many cherry wood stains available<br>Configuration: 4 doors, 3 drawers on left with 2<br>doors on right, 3 drawers on right with 2 doors on<br>left, or 1 door on either side of 3 drawers<br>Hutch |
| Details        | Hutch is available to rest atop this buffet and<br>features reversible shelves for either wine bottle or<br>flat surface storage<br>Coordinating dining tables and chairs available                                                    |