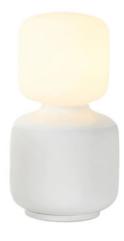

## **E W F** M O D E R N

| Dimensions                                        | W6.25" / L6.25" / H11"                                                                                                                                           |
|---------------------------------------------------|------------------------------------------------------------------------------------------------------------------------------------------------------------------|
| Details                                           | Premium semi-translucent porcelain base<br>Raw bisque and reflective glaze finish<br>Custom in-line dimmer<br>3m grey braided PVC cord<br>Oblo LED bulb included |
| Material                                          | porcelain                                                                                                                                                        |
|                                                   | prices subject to change   delivery not included                                                                                                                 |
| 1122 NW Glisan Street Portland, OR 97209 503.295. | 7336 info@ewfmodern.com ewfmodern.com                                                                                                                            |